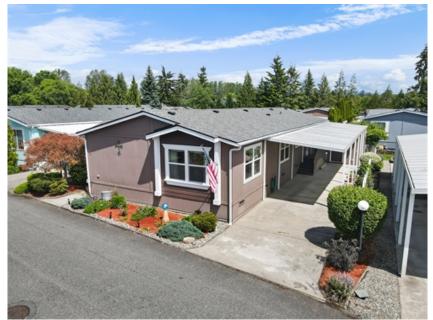

## 14727 43rd Ave NE Unit #78, Marysville, WA 98271

» Beds: 3 | Baths: 2 Full

» MLS #: 2235966

» Single Family | 1,782 ft<sup>2</sup>

» More Info: 1472743rdAveNEUnit78.IsForSale.com

\$ 265,000

Aimee Anthony (425) 280-9443 aim\_azing@yahoo.com http://www.aimazingrealestate.com

Emerald Hills Estates, A 55+ Gated Community, Luxury Meets Comfort. Meticulously Maintained 3-Bdrm, 1.75 Bath 1,700+ Sq Ft Of Laminate Flooring. The Light-Filled, Open Floor Plan Includes A Multipurpose Room Perfect For Media Rm/Office/Den/Craft Space. Primary Suite Features A Lg. Walk-In Closet W/ Ample Storage & Bath W/ Oversized Walk-In Shower. Kitchen Boasts Quartz Countertops, Deep Pantry, & Breakfast Bar Bathed In Natural Light. Enjoy Your Private Patio, Surrounded By Mature Landscaping & Backing Onto A Tranquil Greenbelt. Additional Features Include A Carport & Storage Shed. Close To Amenities Including Shopping & Medical Facilities, This Home Offers Elegance & Practicality In A Serene Setting. Make Emerald Hills Estates Your Home!