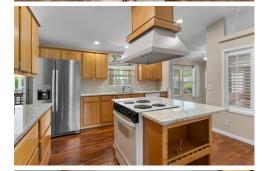

Emerald Hills Estates, A 55+ Gated Community, Luxury Meets Comfort. Meticulously Maintained 3-Bdrm, 1.75 Bath 1,700+ Sq Ft Of Laminate Flooring. The Light-Filled, Open Floor Plan Includes A Multipurpose Room Perfect For Media Rm/Office/Den/Craft Space. Primary Suite Features A Lg. Walk-In Closet W/ Ample Storage & Bath W/ Oversized Walk-In Shower. Kitchen Boasts Quartz Countertops, Deep Pantry, & Breakfast Bar Bathed In Natural Light. Enjoy Your Private Patio, Surrounded By Mature Landscaping & Backing Onto A Tranquil Greenbelt. Additional Features Include A Carport & Storage Shed. Close To Amenities Including Shopping & Medical Facilities, This Home Offers Elegance & Practicality In A Serene Setting. Make Emerald Hills Estates Your Home!